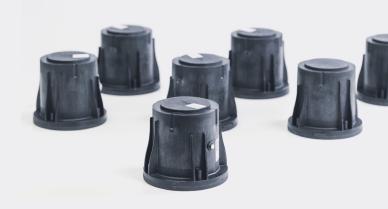

## INNOVATIVE MAGNETIC FIELD-TECHNOLOGY

The Magneto recognises the car park occupancy and records the time for which the parking bay was occupied by a vehicle.

As the vehicle detection system reacts immediately and reliably to any change in parking space usage, it is suitable for outdoor parking spaces and on-street applications and helps to optimise parking space management.

The sensor system is suitable for any outdoor parking space and can be installed in the centre of the car park or at the side of the kerb/sidewalk without having to remove the parked vehicles.

See all the benefits and use of the Magneto here: