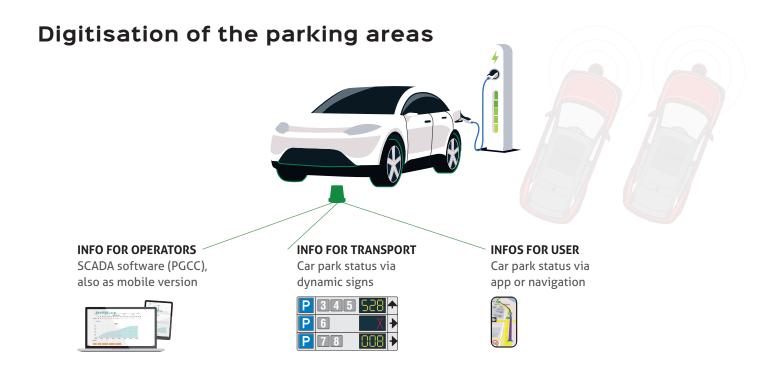

## INNOVATIVE MAGNETIC FIELD-TECHNOLOGY

The Magneto recognises the car park occupancy and records the time for which the parking bay was occupied by a vehicle.

As the vehicle detection system reacts immediately and reliably to any change in parking space usage, it is suitable for outdoor parking spaces and on-street applications and helps to optimise parking space management.

The sensor system is suitable for any outdoor parking space and can be installed in the centre of the car park or at the side of the kerb/sidewalk without having to remove the parked vehicles.

See all the benefits and use of the Magneto here:

## Your benefits

- Automated monitoring
- Push notification for parking processes
- Installation at ground level possible
- · Visualisation of data in real time
- Cost-effective components
- Particularly robust and weather-independent
- Suitable for small and large projects