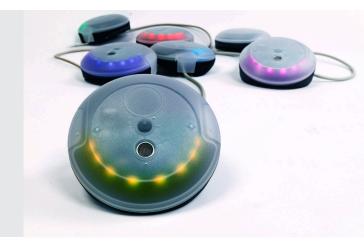

## **SONICI**

## Single space detection - ultrasonic-based

- RGB status LED
- >99 % detection accuracy
- Extremely durable
- Optional audio module
- Low maintenance
- Ceiling mounting