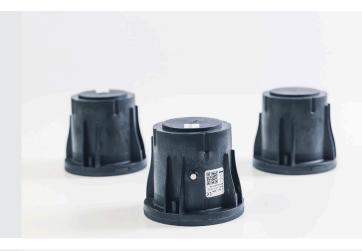

## **MAGNETO**

#### Single space detection - magnetic field-based

- Stand-alone thanks to M2M
- Extremely durable
- >99 % detection accuracy
- Safe against vandalism
- Low maintenance
- Wireless (with battery)
- Floor mounting