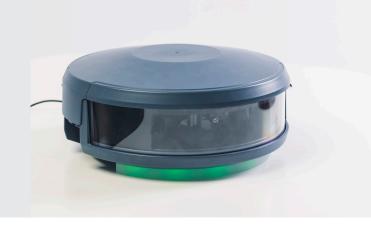

# **CAMI**

## Single space detection - camera-based

- RGB status LED
- >97 % detection accuracy
- Extremely durable
- Audio module
- Car number detection and car finder function
- Low maintenance
- Ceiling mounting